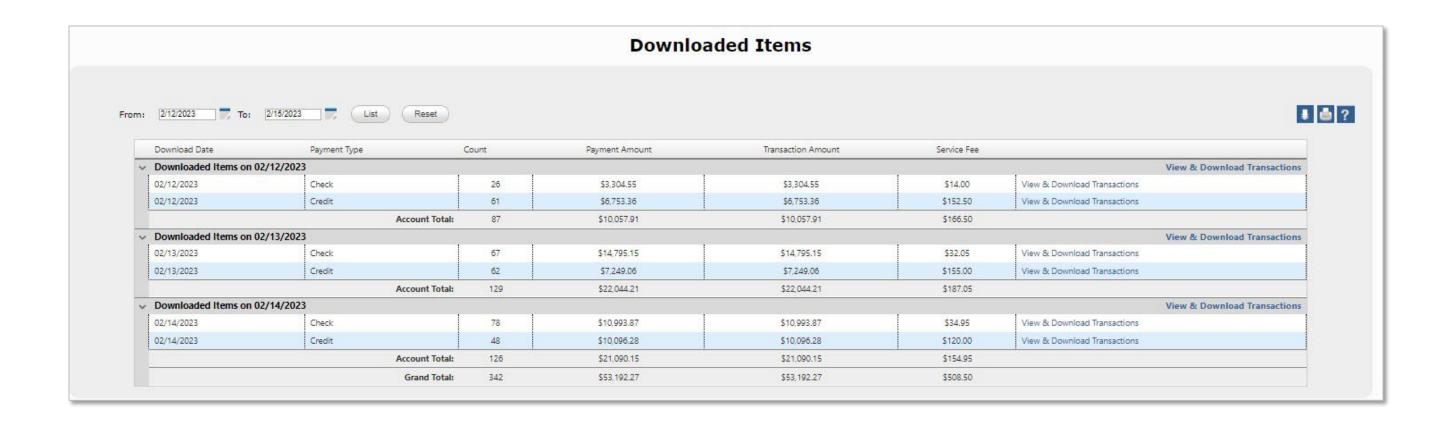

## Daily Reconciliation of Payments

- Under Quick Links, select Daily Reconciliation Report to generate a report of the number of transactions and dollar value of all transactions downloaded to your software that day.
- Compare the download report to verify that the same number and amount was uploaded to your ledger.

## Daily Reconciliation of Payments

- If you notice any discrepancies or if you want to do a more in-depth verification to compare item-by-item transactions, click View & Download Details for the date in question
- For daily checks, look at the reconciliation and match reconciliation to the deposit based on your deposit delay