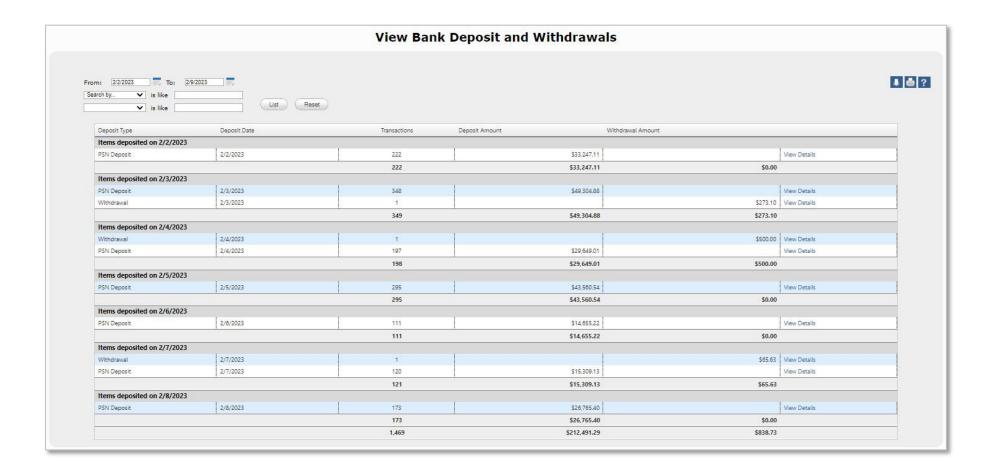

## Daily Reconciliation of Deposits

If you'd like to do daily spot checks of deposits:

- Under Quick Links, click View Bank Deposits
- Check the deposit amount listed in PSN against the amount listed by your bank
  - This may deposit 1 − 2 business days after the deposit date listed
- Click on View Details to generate a report of the transactions making up the deposit