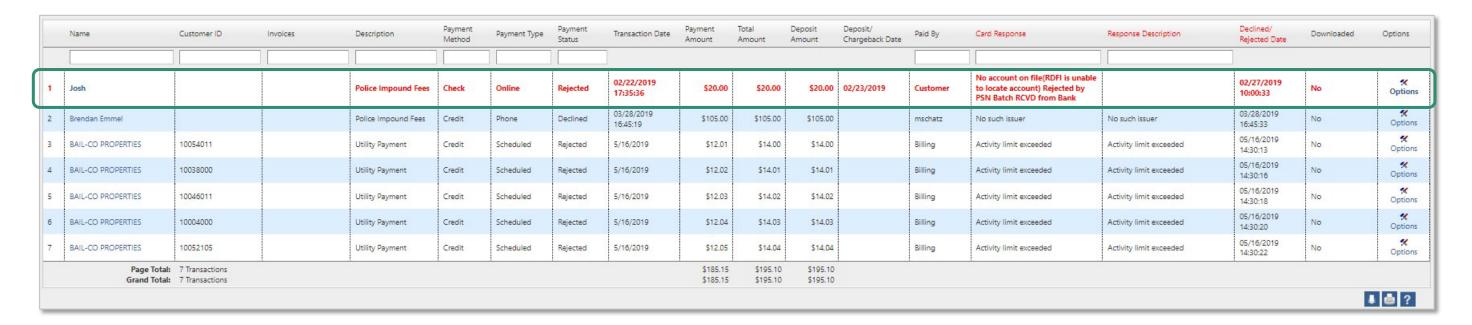

#### Filter for CHECK transactions

If **check transactions** are declined, you need to manually remove the posting from your software. To do this, run a report daily:

- Under Quick Links, click View Declined/Rejected Payments
- Click List to generate a report. It will default to transactions made in the last seven days, but you can widen the date range to look back further
- Unsuccessful **check** transactions funded by PSN will appear in red (see below)
- PSN will withdraw the amount of the unsuccessful checks from your bank
- If there are unsuccessful **check** transactions, remove manually from your software