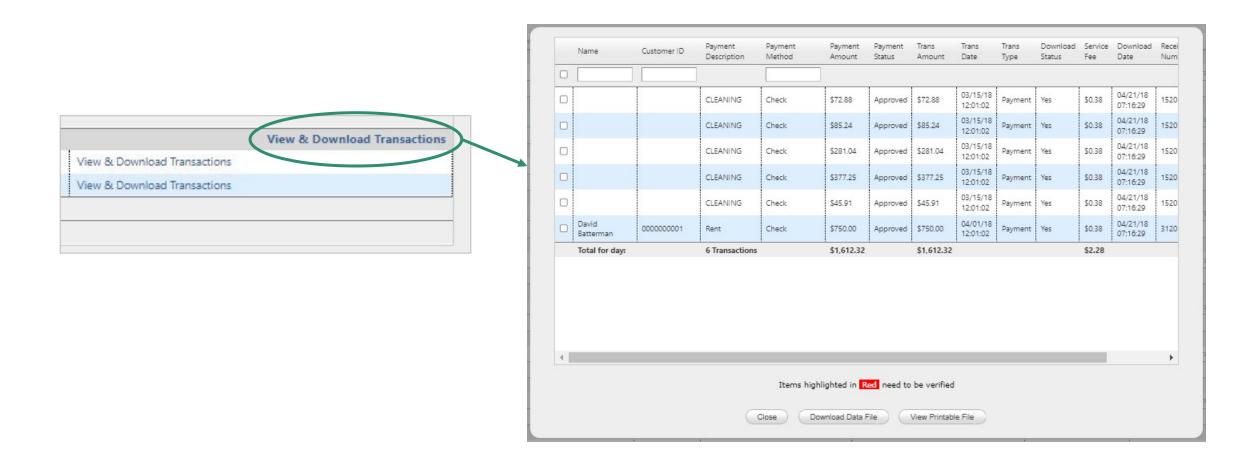

## Daily Reconciliation of Payments

- If you notice any discrepancies or if you want to do a more in-depth verification to compare item-by-item transactions, click View & Download Details for the date in question
- For daily checks, look at the reconciliation and match reconciliation to the deposit based on your deposit delay