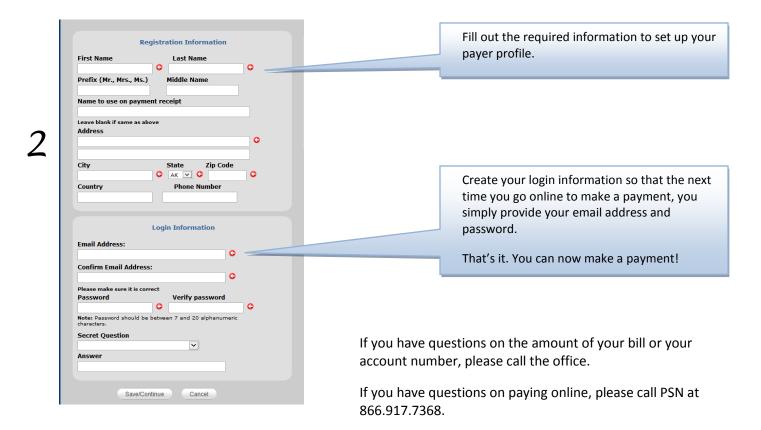

Click on "Register" the first time you go online. When you register, your information is securely maintained so that the next time you want to pay, you simply log in with your user ID and password. Future payments will be 3 quick steps.

If you don't want to register, click "Continue" to make a one-time payment. Each time you make a payment, you will have to re-enter your information.

1

Payment Service Network (PSN) is our authorized payment processor. They are based in Madison, Wisconsin with all services being performed in the US. PSN maintains a Level 1 security certification by the credit card industry, the highest level attainable.