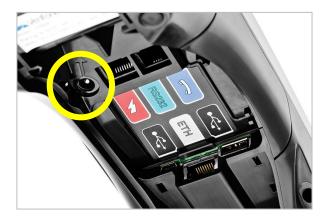

## Set up the Verifone VX520 Terminal

It's easy and quick. Follow these instructions. If you need assistance, please call your Service Account Manager.

Step 1. Make sure all parts are present

**Step 2.** Connect Power Pack with Universal Power Cord, then plug Power Cord into terminal as well as your outlet.