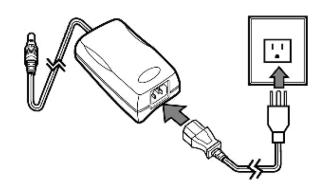

## Set up the Verifone VX520 Terminal

It's easy and quick. Follow these instructions. If you need assistance, please call your Service Account Manager.

Step 1. Make sure all parts are present

**Step 2.** Connect Power Pack with Universal Power Cord, then plug Power Cord into terminal as well as your outlet.