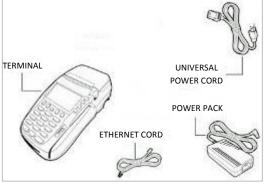

## Set up the Verifone VX520 Terminal

It's easy and quick. Follow these instructions. If you need assistance, please call your Service Account Manager.

Step 1. Make sure all parts are present

**Step 2.** Connect Power Pack with Universal Power Cord, then plug Power Cord into terminal as well as your outlet.