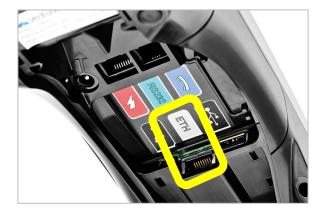

**Step 3.** Connect Ethernet cord into the ETH port located on the bottom side of the terminal. Plug the other end of the Ethernet cord into an active network port.

IMPORTANT: Do NOT plug the Ethernet cord into the RS232 port on the terminal